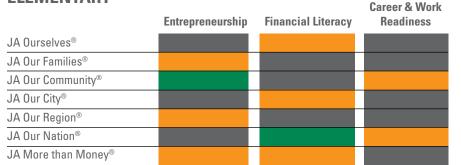

#### **ELEMENTARY**

# JA programs center around three main pillars

- » entrepreneurship
- » financial literacy

IBIU

career and work readiness

**2,281** Class 2016

Volunteers visited classrooms during the 2016-17 school year!

JA Pillars signify a program's primary focus; however, each JA program is developed to include all three pillars.