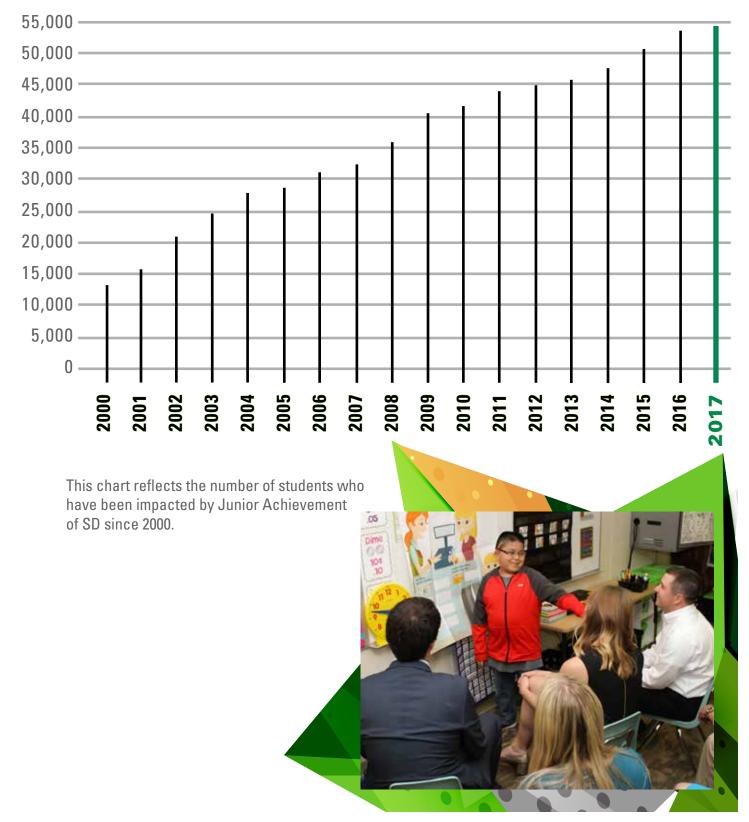

# TO OUR VALUED INVESTORS, VOLUNTEERS & FRIENDS:

Thanks to your generous support, Junior Achievement of South Dakota is celebrating another year of student impact growth! During the 2016-17 school year, 54,258 students received JA experiences from committed and enthusiastic volunteers.